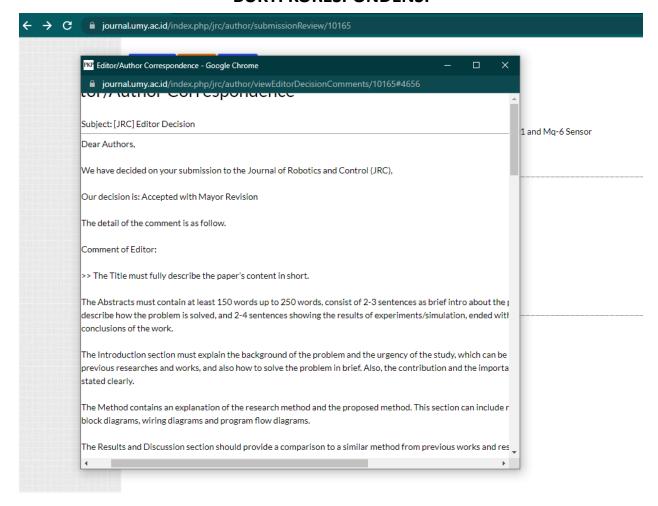

# Editor/Author Correspondence

Edi DELETE

tor Subject: [JRC] Editor Decision

202 Dear Authors,

()-

 $^{11-}_{08}$  We have decided on your submission to the Journal of Robotics and Control (JRC),

05:3

5 Our decision is: Accepted with Mayor Revision

The detail of the comment is as follow.

Comment of Editor:

>> The Title must fully describe the paper's content in short.

The Abstracts must contain at least 150 words up to 250 words, consist of 2-3 sentences as

brief intro about the paper, 2-3 sentences to describe how the problem is solved, and 2-4 sentences showing the results of experiments/simulation, ended with 1-2 sentences as short main conclusions of the work.

The Introduction section must explain the background of the problem and the urgency of the study, which can be proved by providing some previous researches and works, and also how to solve the problem in brief. Also, the contribution and the importance of the research must be stated clearly.

The Method contains an explanation of the research method and the proposed method. This section can include research diagrams, system block diagrams, wiring diagrams and program flow diagrams.

The Results and Discussion section should provide a comparison to a similar method from previous works and researches.

The minimal References are 30 from an English Journal and using IEEE Style.

>> The Figure, Table and Equation are some of the most beneficial parts that will be seen first when reading a paper, hence it needs to be made easy to read and as best as possible.

The Image/Figure. It must be in PNG or JPG/JPEG format with 600-1200 dpi. Please don't crop, or use snipping and print-screens tools. Otherwise, the image resolution will be compromised.

The Tabel. Please use the Insert Table feature.

The Equation. Use the Insert Equation or Ms Equation. We suggest using 3 columns of the table to help, and then to make the equation on the middle of the column and the number of the equation on the right-side column.

All of Figure, Tabel, and Equation must be given by information, explanation and analysis, not only included without description.

- >> Please use Grammarly to check your manuscript. The free Grammarly is enough for fixing some typo and grammar mistakes. The proofreading is recommended to increase the quality of the English language and writing.
- >> The author must follow the template journal and the similarity must be under 20% or the manuscript will be rejected.